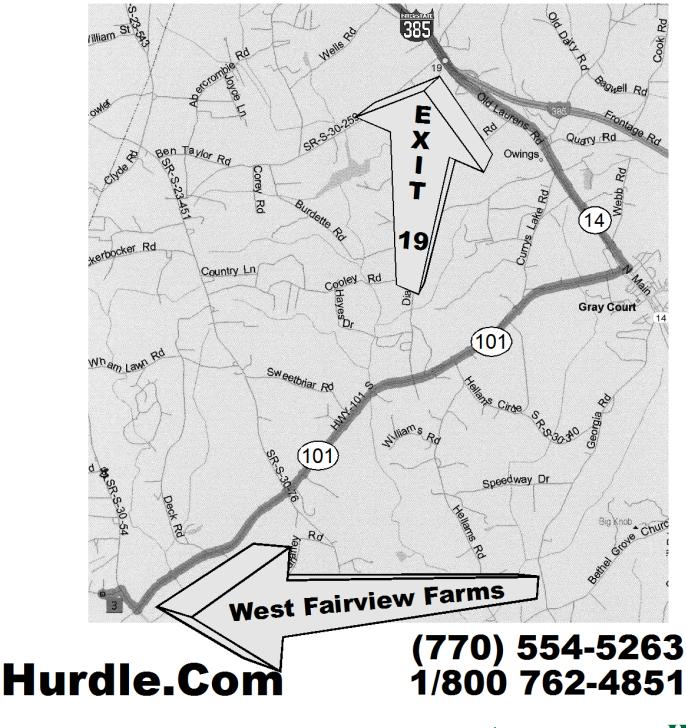

### **TOO SEE FROM GREENVILLE:**

Follow I-385 (SE towards Columbia) to EXIT #19 (Gray Court/Hwy 14 exit). Go straight (South) on Hwy 14 for almost 3 miles and then turn right onto Hwy 101 South (Peachtree Street). Follow Hwy 101 for 6 8/10 miles then turn right (North) on Fairview Road (SR-S-30-54). Go 3/10 of a mile and turn left onto Carousel Road (Forrest Woods). Go 2/10ths of a mile and turn right onto Majestic Court. SEE SIGN ON LEFT! Frontage on both Majestic Court and Carousel Road.

PHYSICAL ADDRESS FOR "GPS" DIRECTIONS: 105 Majestic Court, Gray Court, SC 29645

(770) 554-5263 | 1-800-762-4851