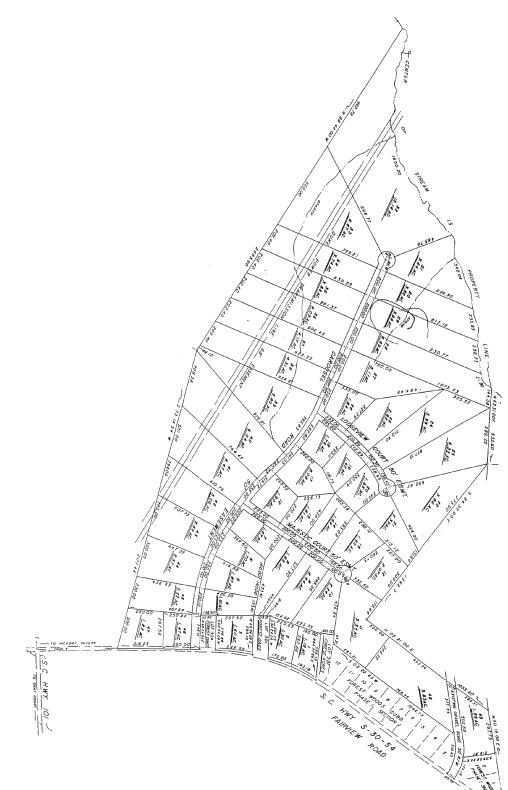

### WEST FAIRVIEW FARMS, LAURENS COUNTY, SC

### PROTECTIVE COVENANTS FOR WEST FAIRVIEW FARMS

- 1) This lot shall be for one single family private dwelling with customary outbuildings with no structure being used for any type of business or commercial enterprise other than agriculture.
- 2) All residences erected on the property shall contain a minimum of 720 square feet of indoor heated area. All mobile homes, sectional mobile homes, modular homes or any other type factory built home shall have a dimension of 12' x 60' (twelve feet wide by sixty feet long) or greater. No other mobile homes are permitted. No single wide mobile homes may be joined together or have additions built onto them for the purpose of meeting the minimum square footage requirement. All mobile homes must be fully underskirted and firmly anchored in an attractive and workmanlike manner. Concrete block houses are prohibited.
- 3) No incomplete or junk type structures shall be permitted on the property, and no camper type trailer, tent or shack may be used either temporarily or permanently as a dwelling.
- 4) No livestock or other animals may be raised or kept for commercial purposes. All swine are prohibited. No more than two large animals (horses and cattle) are permitted per acre. Not withstanding the above, cattle and horses raised on property may be sold providing that the two animal per acre limit is observed.
- 5) No inoperative or unlicensed vehicles, or parts of same, shall be permitted.
- 6) No private dwelling shall be nearer a frontage road than 40 feet nor nearer than 40 feet from a rear lot line, nor nearer than 15 feet from a side lot line.
- 7) No dumping or accumulation of trash, garbage, discarded personal effects, or other debris shall be permitted.
- 8) Permit from Laurens County Health Department must be obtained prior to installing a septic tank system or drilling a well.
- **9)** All driveways installed to the property from its abutting roadway must use a pipe of sufficient size and length to insure proper drainage, if a pipe is needed. There shall not be any driveway pipe installed with a diameter of less than fifteen (15) inches.
- **10)** No lot except those larger than ten (10) acres as provided above shall be subdivided, except the subdivision into no more than two parcels is permitted when caused by a partial release on any mortgage to Developer with subsequent default and foreclosure, or deed back in lieu of foreclosure, on the remainder. The Developer reserves the right to adjust the location of various lot lines if necessary to insure the usability of a lot or group of lots.
- **II)** No timber may be cut for sale without permission of the Developer.

### **TOO SEE FROM GREENVILLE:**

Follow I-385 (SE towards Columbia) to EXIT #19 (Gray Court/Hwy 14 exit). Go straight (South) on Hwy 14 for almost 3 miles and then turn right onto Hwy 101 South (Peachtree Street). Follow Hwy 101 for 6 8/10 miles then turn right (North) on Fairview Road (SR-S-30-54). Go 3/10 of a mile and turn left onto Carousel Road (Forrest Woods). Go 2/10ths of a mile and turn right onto Majestic Court. SEE SIGN ON LEFT! Frontage on both Majestic Court and Carousel Road.

PHYSICAL ADDRESS FOR "GPS" DIRECTIONS: 105 Majestic Court, Gray Court, SC 29645

(770) 554-5263 | 1-800-762-4851